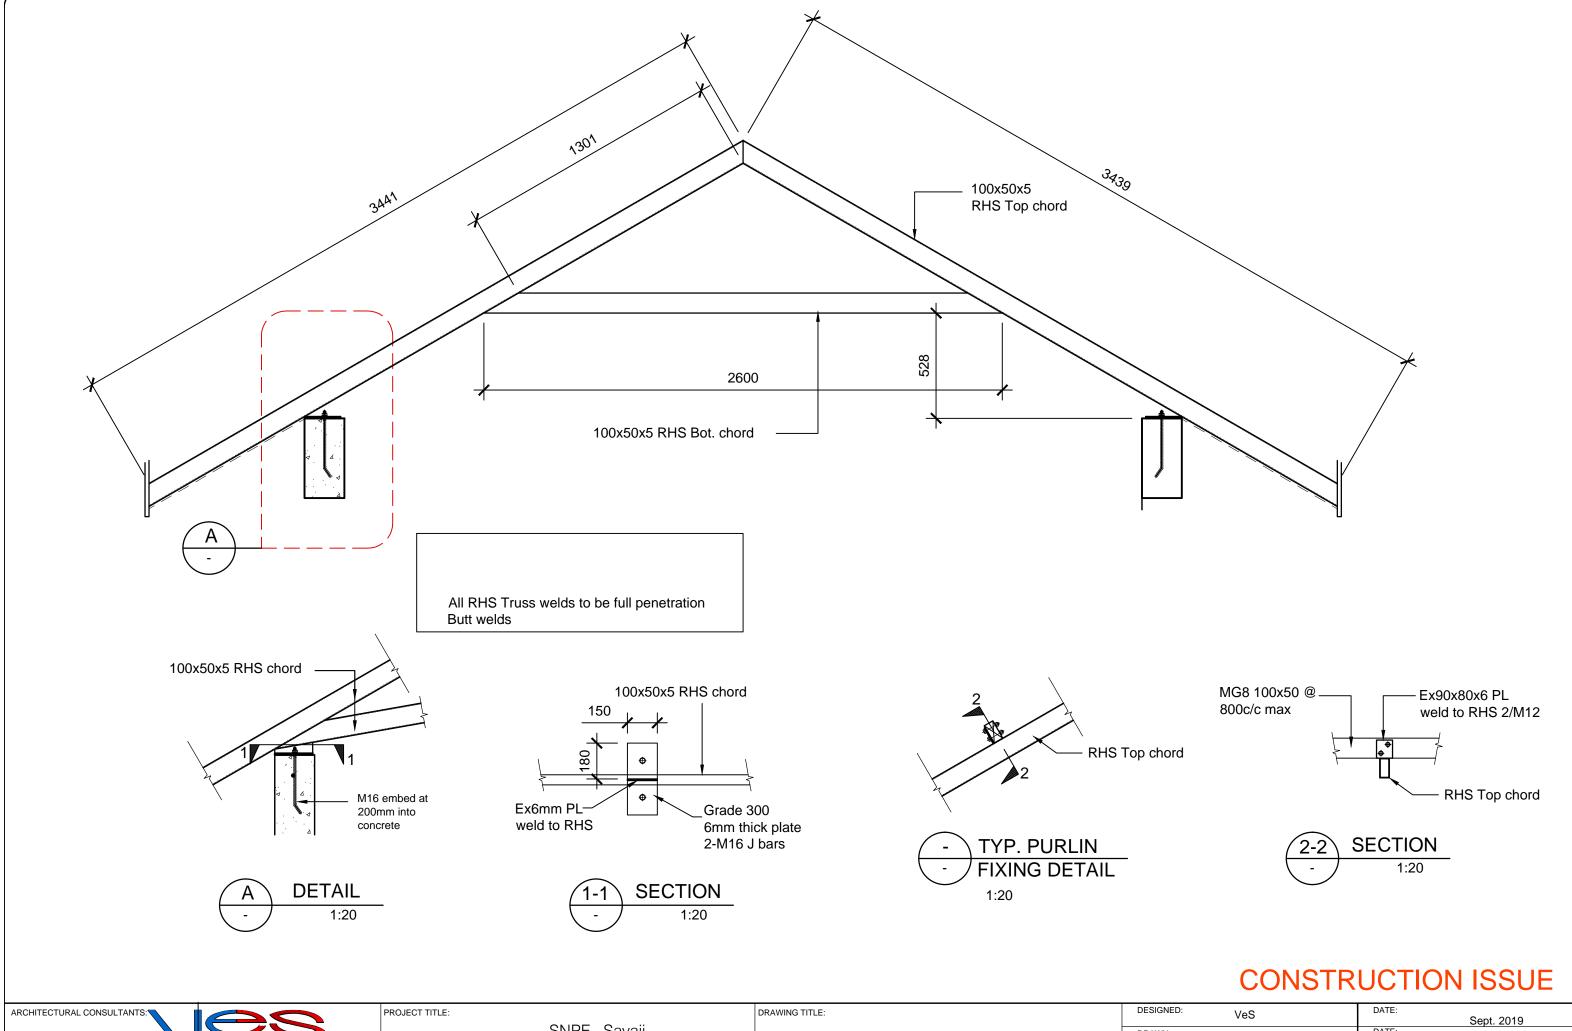

GENERATOR/TRANSFORMER SHED DETAILS

| DESIGNED: | VeS  | DATE:         |               |  |
|-----------|------|---------------|---------------|--|
|           | ves  |               | Sept. 2019    |  |
| DRAWN:    | VeS  | DATE:         |               |  |
|           | veS  |               | Sept. 2019    |  |
| CHECKED:  | VS   | PRINT ISSUED: | <u>.</u>      |  |
|           | V 3  |               | 17th.08. 2020 |  |
| SCALE:    | 1:20 | SHEET No:     | GA08          |  |
|           | 1.20 |               | GAUO          |  |