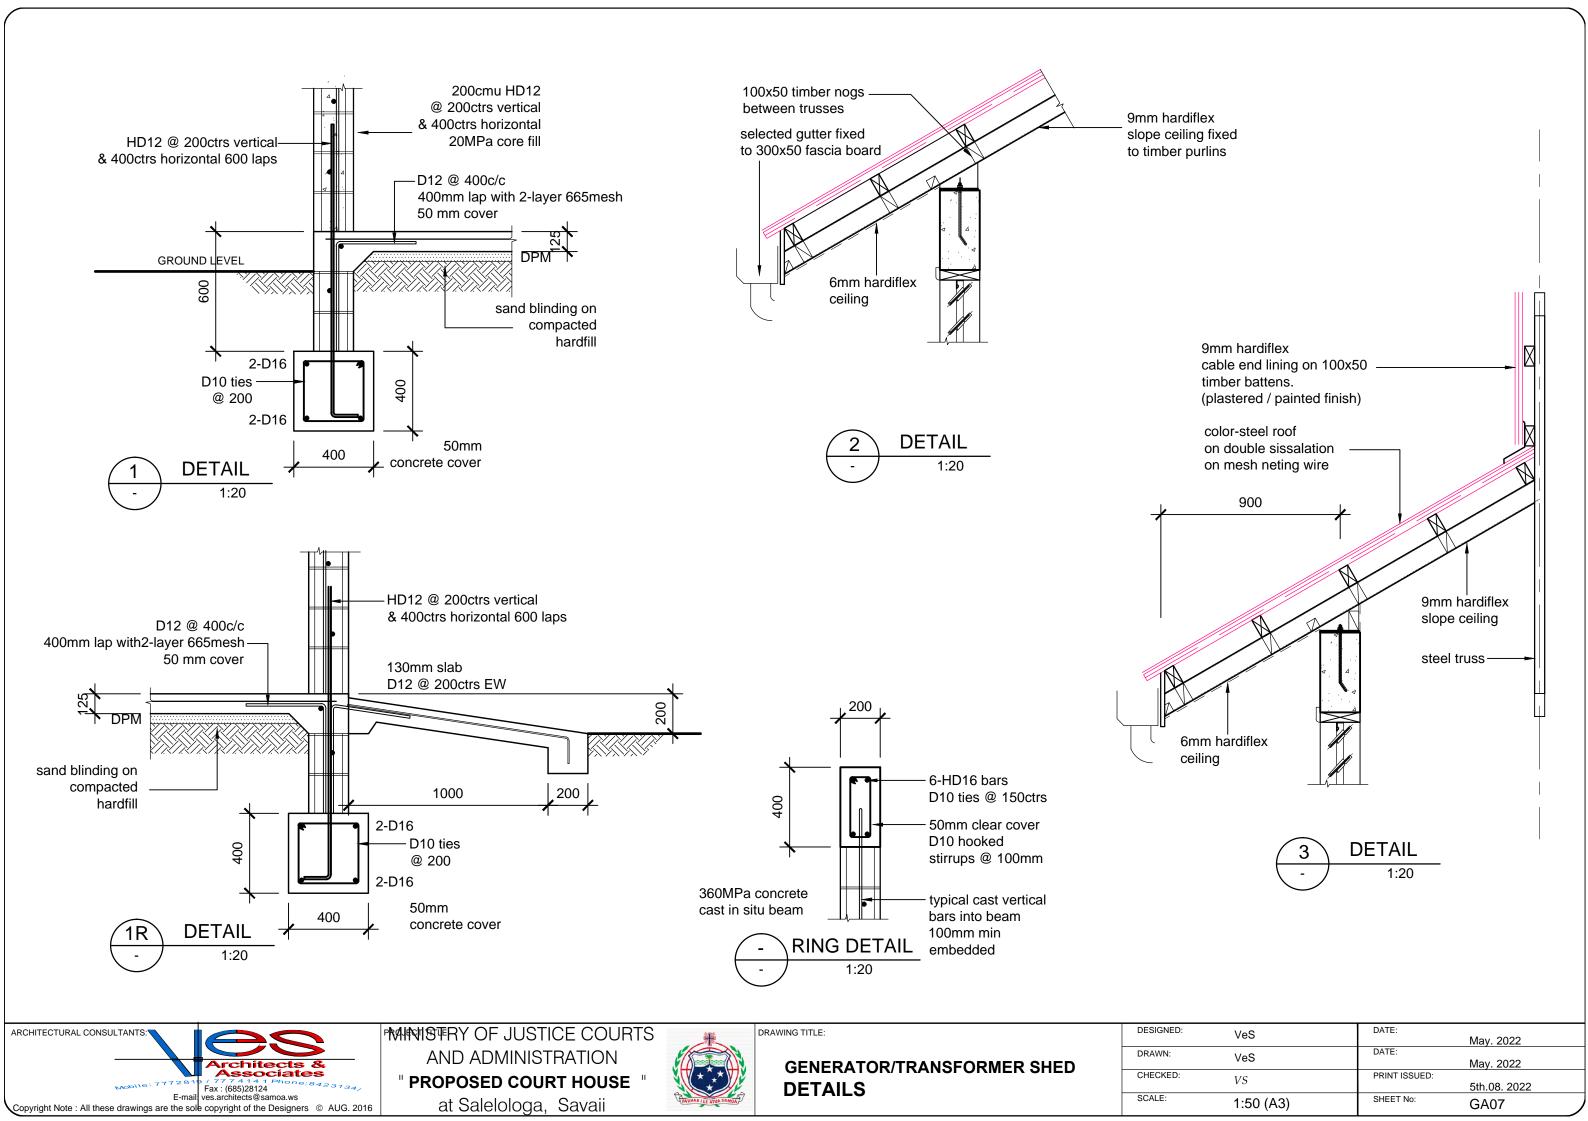

GENERATOR/TRANSFORMER SHED DETAILS

| DESIGNED: | VeS  | DATE:         |               |  |
|-----------|------|---------------|---------------|--|
|           | ves  |               | Sept. 2019    |  |
| DRAWN:    | VeS  | DATE:         |               |  |
|           | veS  |               | Sept. 2019    |  |
| CHECKED:  | VS   | PRINT ISSUED: | <u>.</u>      |  |
|           | V 3  |               | 17th.08. 2020 |  |
| SCALE:    | 1:20 | SHEET No:     | GA08          |  |
|           | 1.20 |               | GAUO          |  |