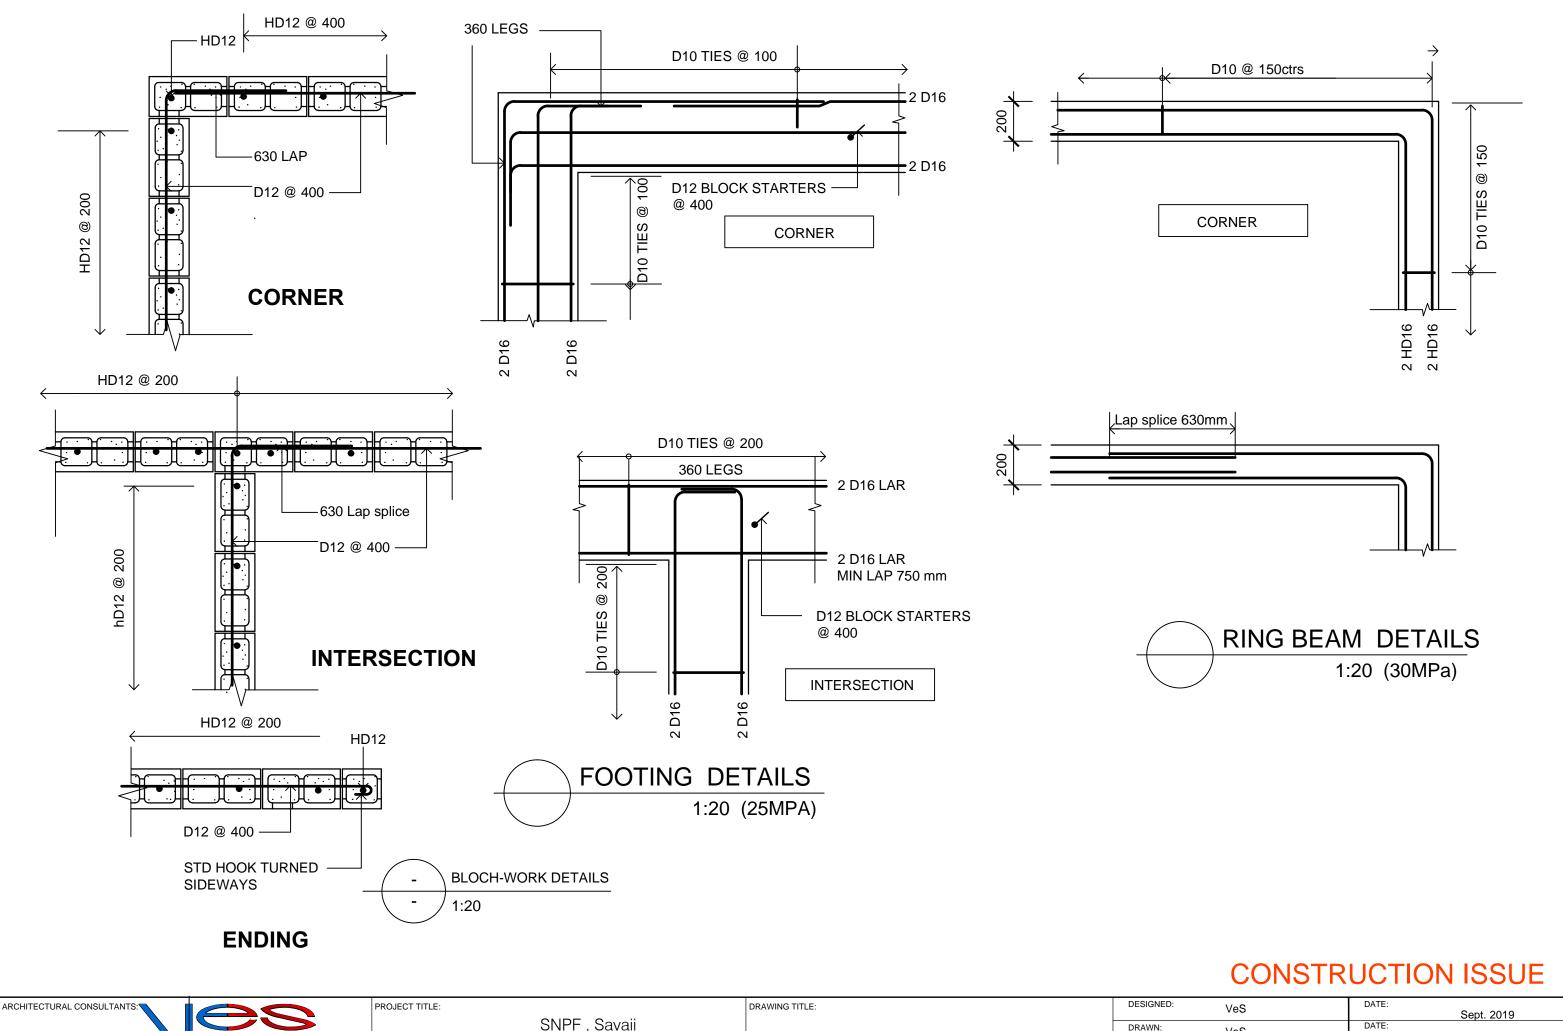

GENERATOR/TRANSFORMER SHED DETAILS

| DESIGNED: | VeS   | DATE:         |               |
|-----------|-------|---------------|---------------|
|           | ves   |               | Sept. 2019    |
| DRAWN:    | VeS   | DATE:         |               |
|           | v e 3 |               | Sept. 2019    |
| CHECKED:  | VS    | PRINT ISSUED: | -             |
|           | V 3   |               | 17th.08. 2020 |
| SCALE:    | 1:20  | SHEET No:     | GA09          |
|           | 1.20  |               | GAUS          |