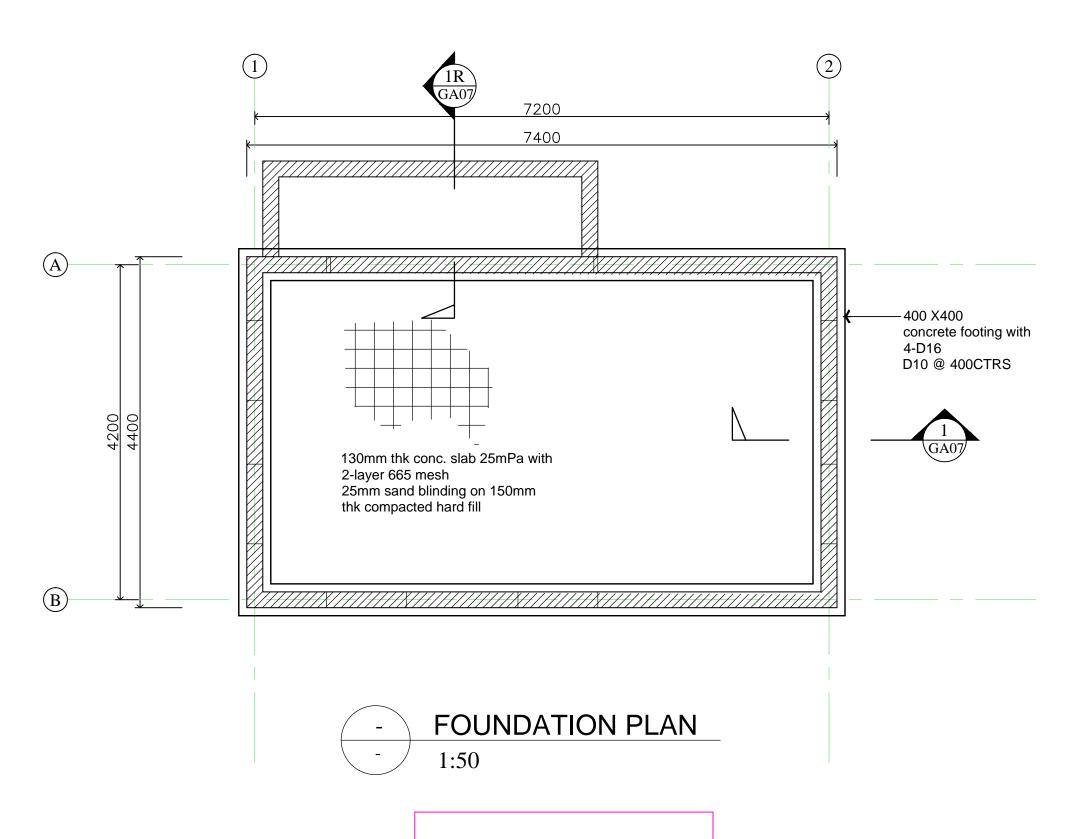

#### NOTES:

1. D12/ 400mm long floor starter bar space at 400 ctrs

MM的管理RY OF JUSTICE COURTS
AND ADMINISTRATION

" **PROPOSED COURT HOUSE** " at Salelologa, Savaii

THAT I LE AND SANOT

DRAWING TITLE:

| GENERATOR/TRANSFORMER SHED |
|----------------------------|
| FOUNDATION PLAN            |

| DESIGNED: | VeS       | DATE:         |              |  |
|-----------|-----------|---------------|--------------|--|
|           | ves       |               | May. 2022    |  |
| DRAWN:    | VeS       | DATE:         |              |  |
|           | veS       |               | May. 2022    |  |
| CHECKED:  | VS        | PRINT ISSUED: |              |  |
|           | V 3       |               | 5th.08. 2022 |  |
| SCALE:    | 1:50 (A3) | SHEET No:     | GA02         |  |
|           | 1.50 (A5) |               | GAUZ         |  |