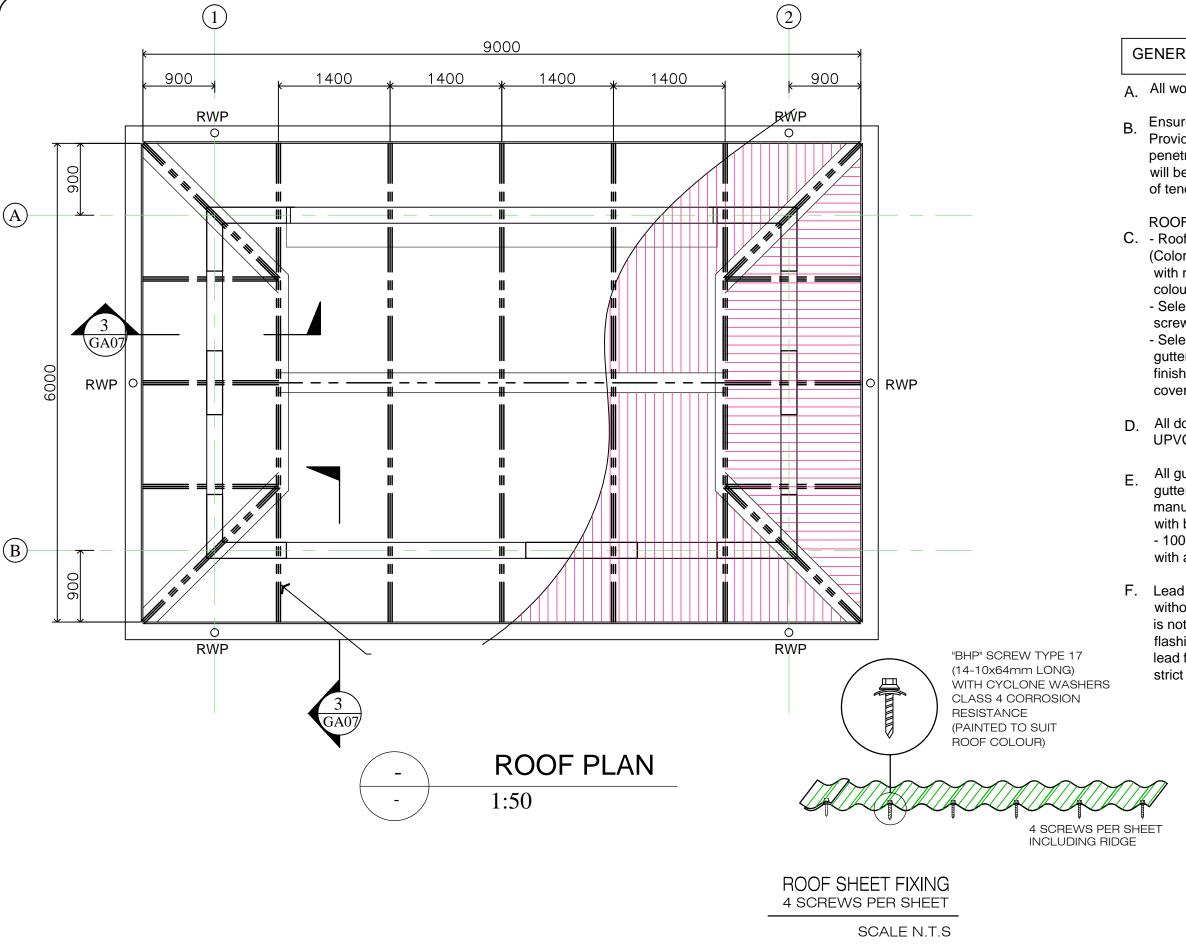

#### **GENERAL NOTES:**

- A. All works shall comply with NZBC G13/AS1.
- Ensure watertight seal to all Roof penetrations. Provide "Deklite" pipe flashings to all pipe work penetration. No other pipe penetration flashing will be accepted unless approved at time of tender by Architect.

#### **ROOFING:**

- C. Roofing shall be "24 Gauge Corrugated" (Colorsteel) iron roof, installed (in accordance with manufacturers instructions) with matching coloured screw fixings
  - Selected ridge capping with matching coloured screws & washers .
  - Selected barge flashing, wall flashing & valley gutter with matching coloured screws and washers finish to match roof cladding. Ensure adequate cover and flashing are shaped over roof profile.
- All downpipes and droppers shall be new 100mm UPVC.
- All gutters shall be new selected roof perforated gutters(installed in strict accordance with manufacturers specifications) with brackets spaced @ 750mm max. crs. - 100mm diameter "PVC" rainwater pipe (RWP) with astrigals to be fitted @ 1500mm max. crs.
- F. Lead edge flashing are not to be used on this roof without the strict permission of the Architect as it is not compatible with this Colorsteel. If Lead flashing must be used then the lead flashing must be painted with 2 coats in strict cordance with manufacturers specifications.

" PROPOSED COURT HOUSE at Salelologa, Savaii

**GENERATOR/TRANSFORMER SHED ROOF PLAN** 

| Ī | DESIGNED: | VeS       | DATE:         |              |   |
|---|-----------|-----------|---------------|--------------|---|
| l |           | ves       |               | May. 2022    |   |
| Γ | DRAWN:    | VeS       | DATE:         | •            |   |
| l |           | ves       |               | May. 2022    |   |
| Γ | CHECKED:  | VS        | PRINT ISSUED: | <u> </u>     |   |
| l |           | V 3       |               | 5th.08. 2022 |   |
| ſ | SCALE:    | 1:50 (A3) | SHEET No:     | CAO2         | - |
| ı |           | 1.50 (A3) |               | GA03         |   |