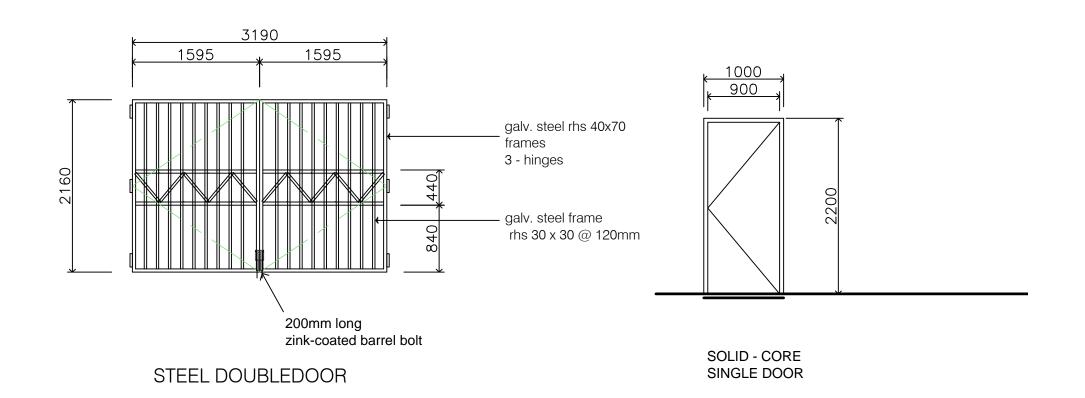

M NO ADMINISTRATION

" **PROPOSED COURT HOUSE** " at Salelologa, Savaii

GENERATOR/TRANSFORMER SHED

**DOOR SCHEDULES** 

| DESIGNED: | VeS       | DATE:         |              |
|-----------|-----------|---------------|--------------|
|           | ves       |               | May. 2022    |
| DRAWN:    | VeS       | DATE:         | •            |
|           | ves       |               | May. 2022    |
| CHECKED:  | VS        | PRINT ISSUED: | <u> </u>     |
|           | V 3       |               | 5th.08. 2022 |
| SCALE:    | 1:50 (A3) | SHEET No:     | GA11         |
| 1         | 1.50 (A5) |               | GAII         |