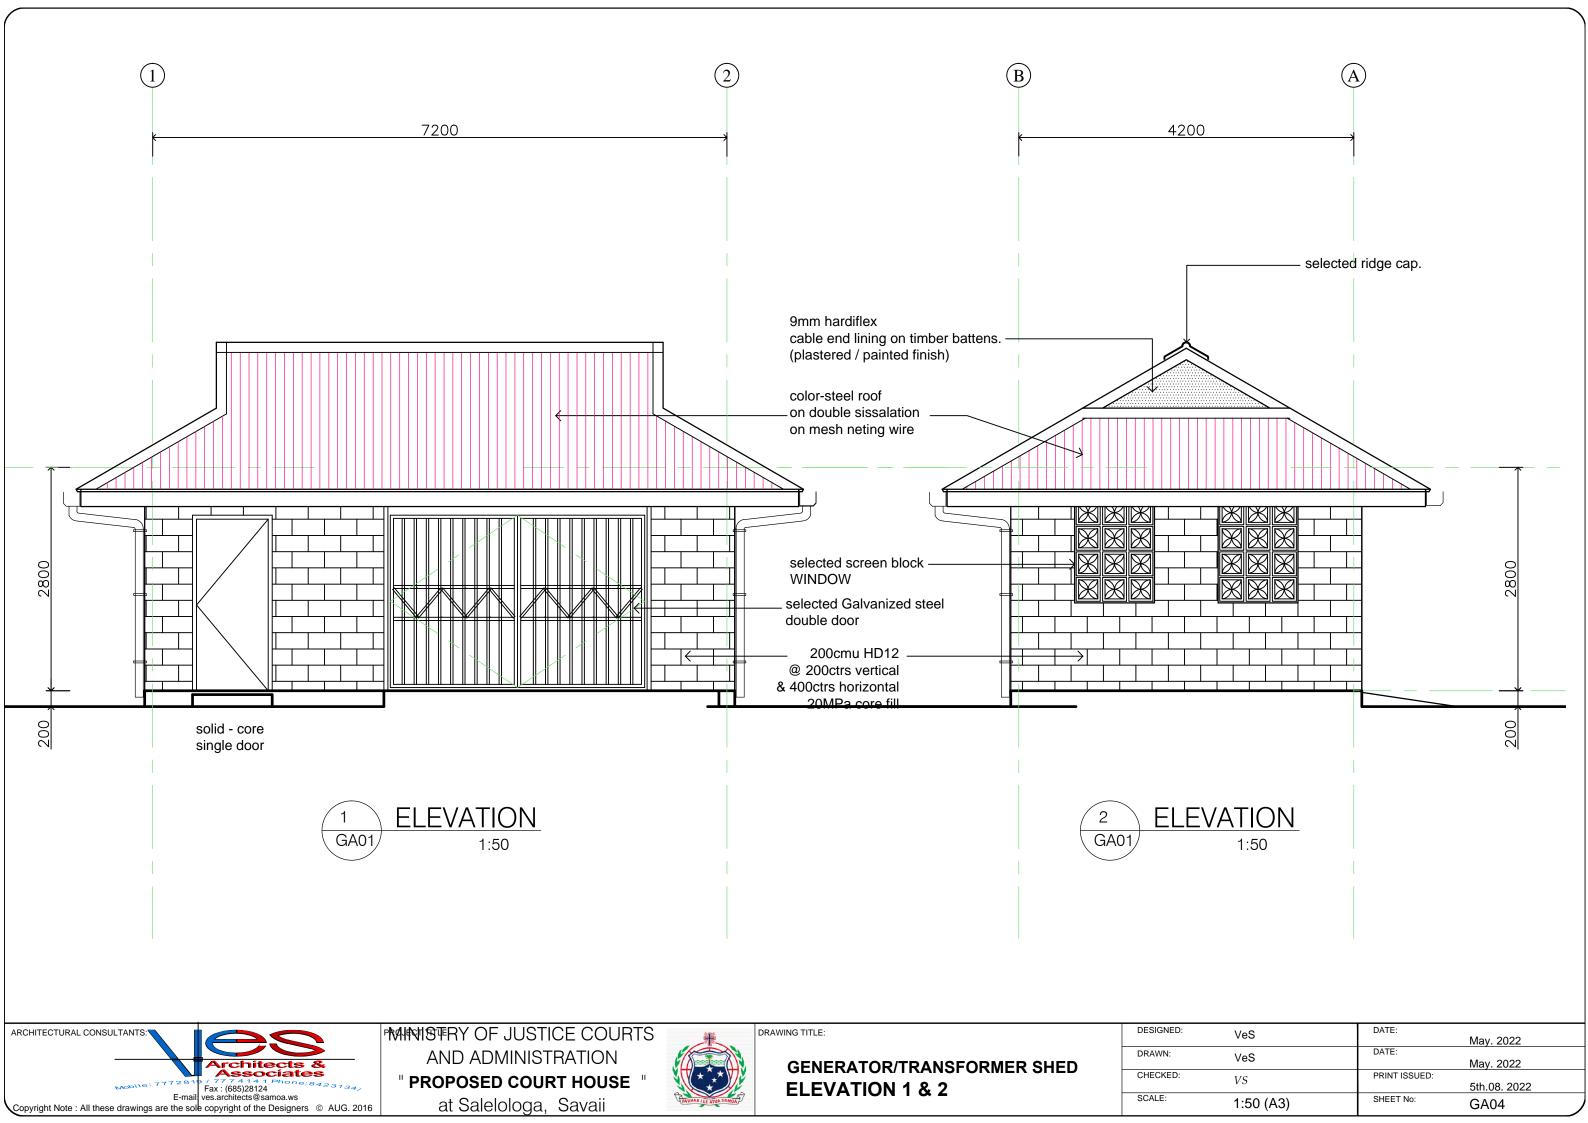

PMINISTRY OF JUSTICE COURTS
AND ADMINISTRATION
" PROPOSED COURT HOUSE "

" **PROPOSED COURT HOUSE** at Salelologa, Savaii

GENERATOR/TRANSFORMER SHED FLOOR PLAN

| DESIGNED: | VeS       | DATE:         |              |
|-----------|-----------|---------------|--------------|
|           | veS       |               | May. 2022    |
| DRAWN:    | VeS       | DATE:         |              |
|           | ves       |               | May. 2022    |
| CHECKED:  | VS        | PRINT ISSUED: | •            |
|           | V 3       |               | 5th.08. 2022 |
| SCALE:    | 1:50 (A3) | SHEET No:     | GA01         |
|           | 1.00 (40) |               | JAUI /       |

#### **GENERAL NOTES:**

- A. All works shall comply with NZBC G13/AS1.
- Ensure watertight seal to all Roof penetrations. Provide "Deklite" pipe flashings to all pipe work penetration. No other pipe penetration flashing will be accepted unless approved at time of tender by Architect.

#### **ROOFING:**

- C. Roofing shall be "24 Gauge Corrugated" (Colorsteel) iron roof, installed (in accordance with manufacturers instructions) with matching coloured screw fixings
  - Selected ridge capping with matching coloured screws & washers .
  - Selected barge flashing, wall flashing & valley gutter with matching coloured screws and washers finish to match roof cladding. Ensure adequate cover and flashing are shaped over roof profile.
- All downpipes and droppers shall be new 100mm UPVC.
- All gutters shall be new selected roof perforated gutters(installed in strict accordance with manufacturers specifications) with brackets spaced @ 750mm max. crs. - 100mm diameter "PVC" rainwater pipe (RWP) with astrigals to be fitted @ 1500mm max. crs.
- F. Lead edge flashing are not to be used on this roof without the strict permission of the Architect as it is not compatible with this Colorsteel. If Lead flashing must be used then the lead flashing must be painted with 2 coats in strict cordance with manufacturers specifications.