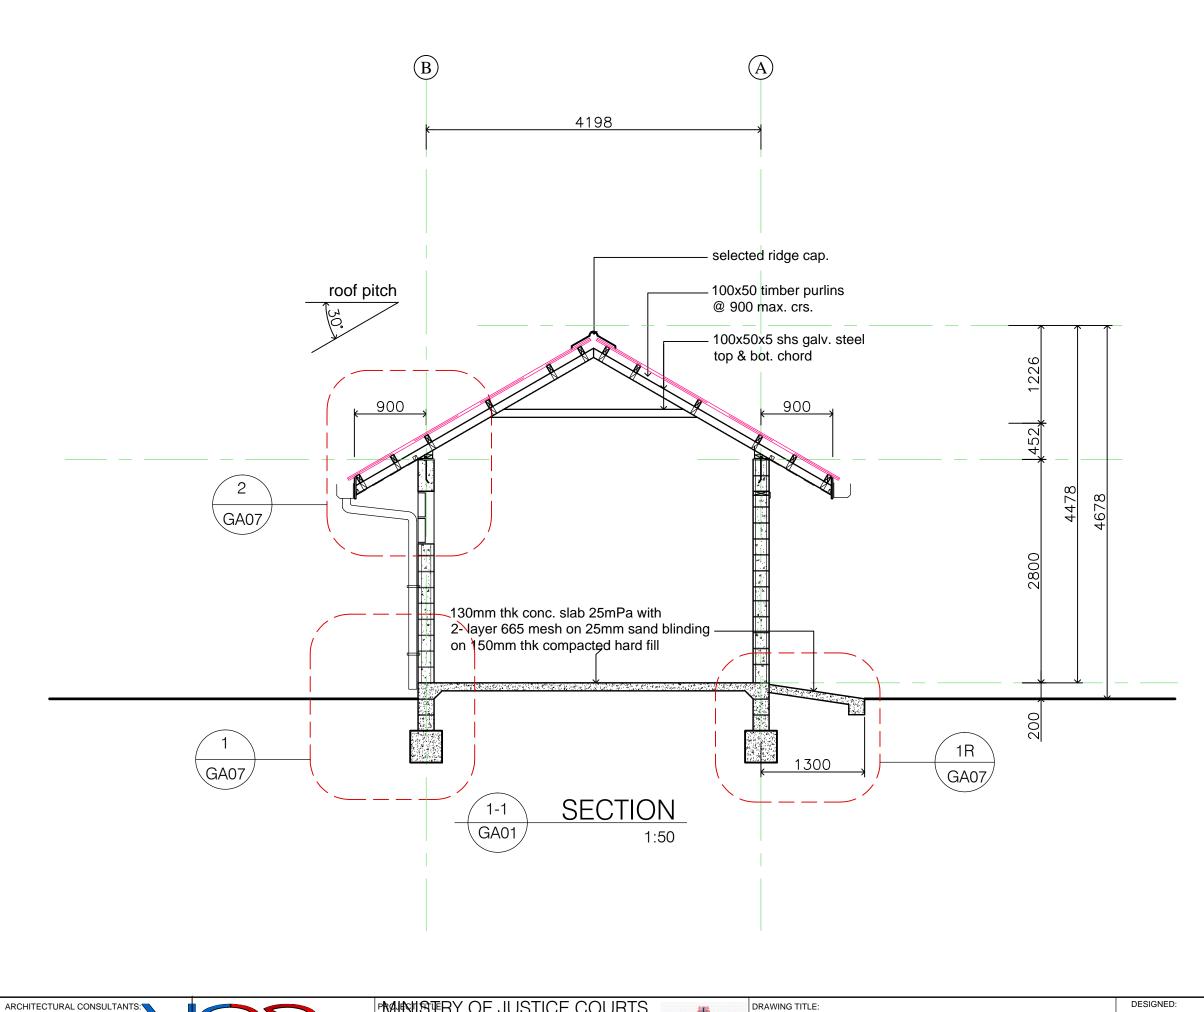

PMINISTRY OF JUSTICE COURTS AND ADMINISTRATION

" PROPOSED COURT HOUSE at Salelologa, Savaii

GENERATOR/

| GENERATOR/TRANSFORMER SHED |  |  |
|----------------------------|--|--|
| TYPICAL SECTION 1 - 1      |  |  |

| DESIGNED: | V/aC      | DATE:         |              |
|-----------|-----------|---------------|--------------|
|           | VeS       |               | May. 2022    |
| DRAWN:    | V-C       | DATE:         | •            |
|           | VeS       |               | May. 2022    |
| CHECKED:  | I/C       | PRINT ISSUED: | ,            |
|           | VS        |               | 5th.08. 2022 |
| SCALE:    | 1:50 (A3) | SHEET No:     | GA06         |
|           | 1.50 (A3) |               | GAUG         |

#### NOTES:

1. D12/ 400mm long floor starter bar space at 400 ctrs

MM的管理RY OF JUSTICE COURTS
AND ADMINISTRATION

" **PROPOSED COURT HOUSE** " at Salelologa, Savaii

THAT I LE AND SANOT

DRAWING TITLE:

| GENERATOR/TRANSFORMER SHED |
|----------------------------|
| FOUNDATION PLAN            |