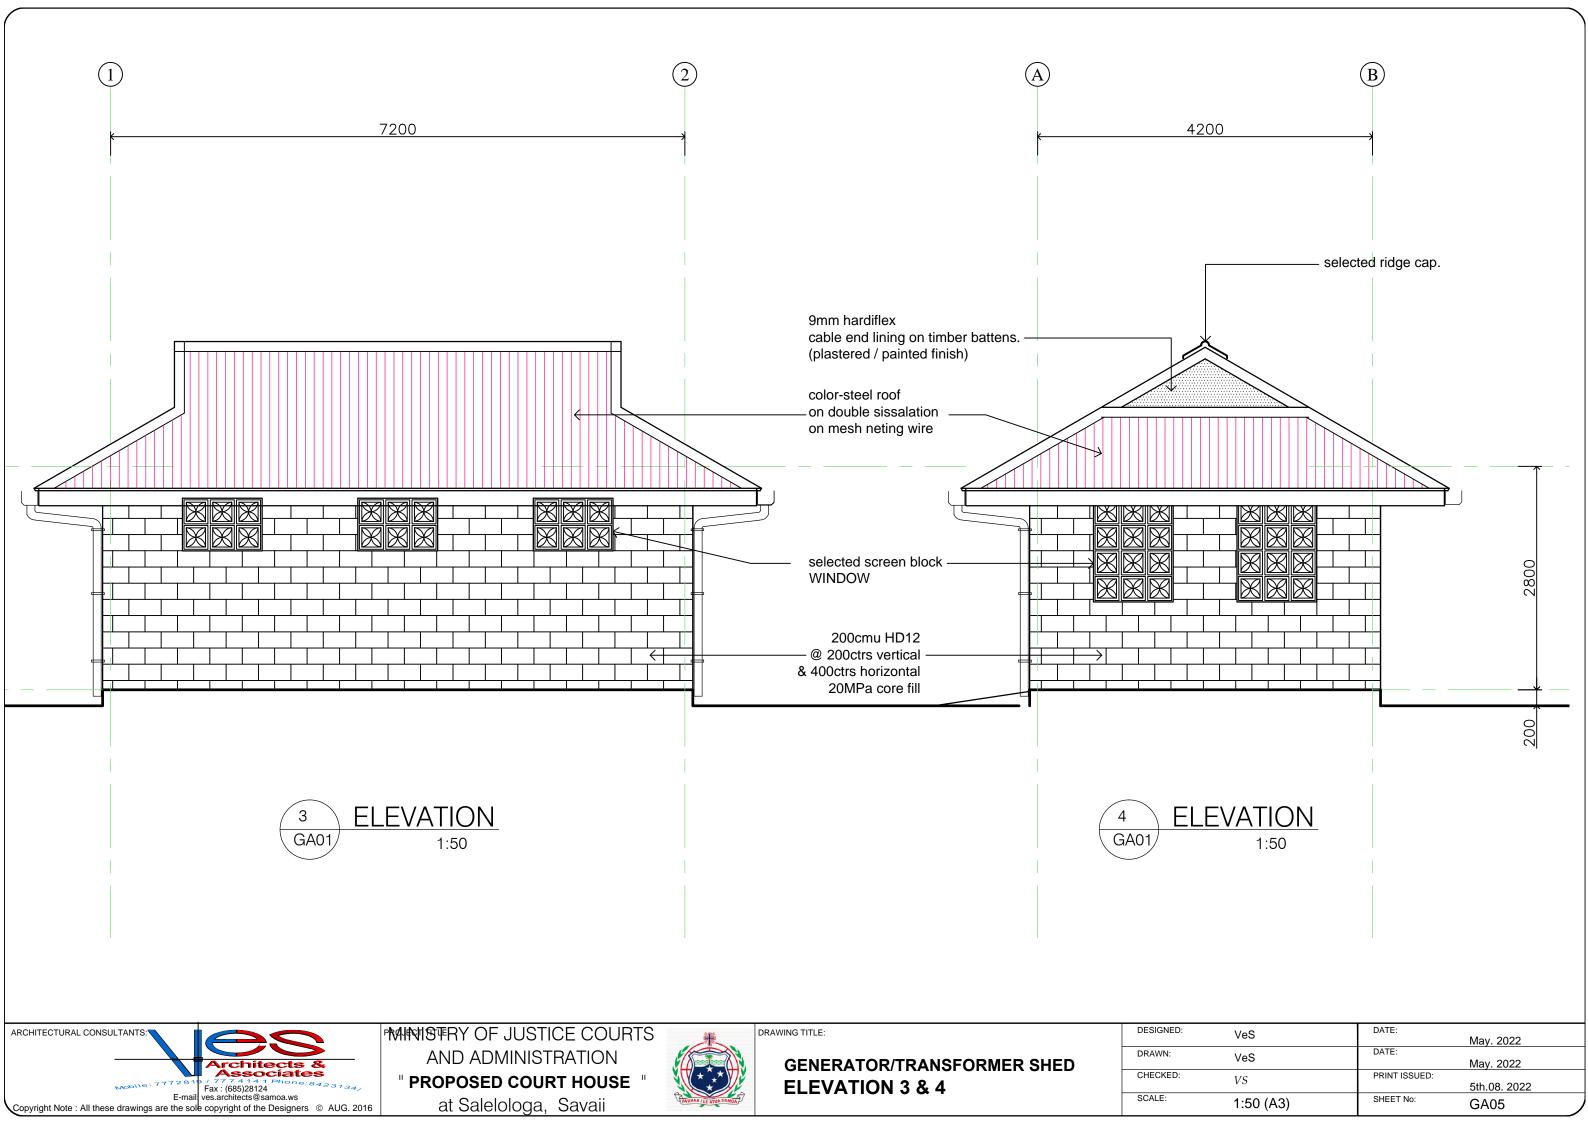

PMINISTRY OF JUSTICE COURTS
AND ADMINISTRATION
" PROPOSED COURT HOUSE "

" **PROPOSED COURT HOUSE** at Salelologa, Savaii

GENERATOR/TRANSFORMER SHED FLOOR PLAN

| DESIGNED: | VeS       | DATE:         |              |
|-----------|-----------|---------------|--------------|
|           | veS       |               | May. 2022    |
| DRAWN:    | VeS       | DATE:         |              |
|           | ves       |               | May. 2022    |
| CHECKED:  | VS        | PRINT ISSUED: | •            |
|           | V 3       |               | 5th.08. 2022 |
| SCALE:    | 1:50 (A3) | SHEET No:     | GA01         |
|           | 1.00 (40) |               | JAUI /       |

#### **GENERAL NOTES:**

- A. All works shall comply with NZBC G13/AS1.
- Ensure watertight seal to all Roof penetrations. Provide "Deklite" pipe flashings to all pipe work penetration. No other pipe penetration flashing will be accepted unless approved at time of tender by Architect.

#### **ROOFING:**

- C. Roofing shall be "24 Gauge Corrugated" (Colorsteel) iron roof, installed (in accordance with manufacturers instructions) with matching coloured screw fixings
  - Selected ridge capping with matching coloured screws & washers .
  - Selected barge flashing, wall flashing & valley gutter with matching coloured screws and washers finish to match roof cladding. Ensure adequate cover and flashing are shaped over roof profile.
- All downpipes and droppers shall be new 100mm UPVC.
- All gutters shall be new selected roof perforated gutters(installed in strict accordance with manufacturers specifications) with brackets spaced @ 750mm max. crs. - 100mm diameter "PVC" rainwater pipe (RWP) with astrigals to be fitted @ 1500mm max. crs.
- F. Lead edge flashing are not to be used on this roof without the strict permission of the Architect as it is not compatible with this Colorsteel. If Lead flashing must be used then the lead flashing must be painted with 2 coats in strict cordance with manufacturers specifications.