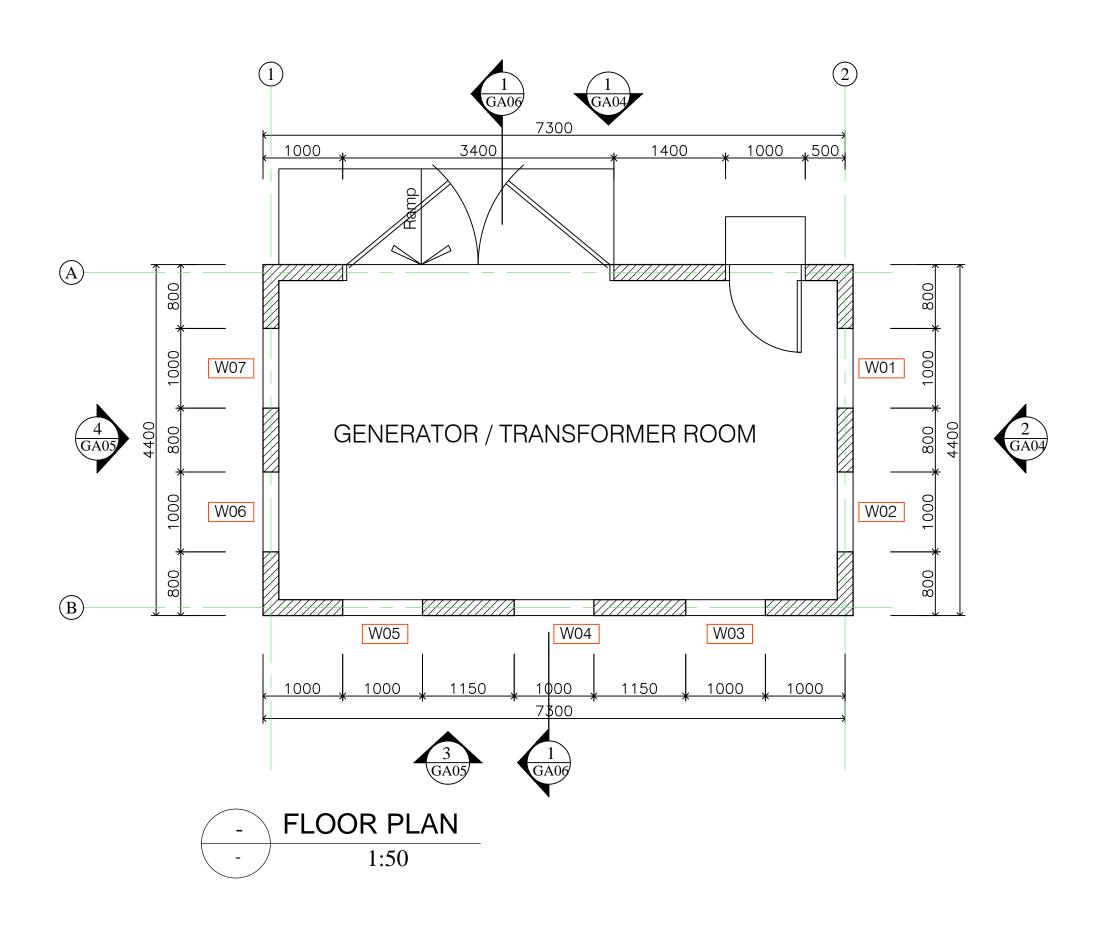

PMINISTRY OF JUSTICE COURTS
AND ADMINISTRATION
" PROPOSED COURT HOUSE "

" **PROPOSED COURT HOUSE** at Salelologa, Savaii

GENERATOR/TRANSFORMER SHED FLOOR PLAN

| DESIGNED: | VeS       | DATE:         |              |
|-----------|-----------|---------------|--------------|
|           | veS       |               | May. 2022    |
| DRAWN:    | VeS       | DATE:         |              |
|           | ves       |               | May. 2022    |
| CHECKED:  | VS        | PRINT ISSUED: | •            |
|           | V 3       |               | 5th.08. 2022 |
| SCALE:    | 1:50 (A3) | SHEET No:     | GA01         |
|           | 1.00 (40) |               | JAUI /       |